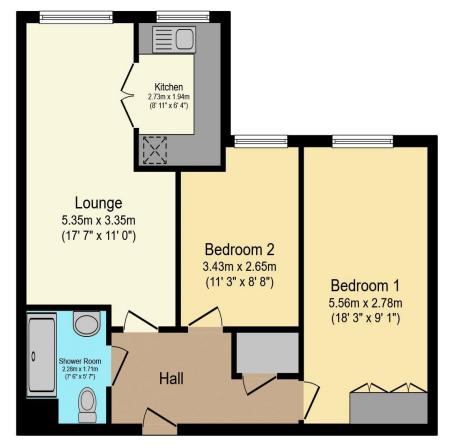

🤗 01425 632229 🗢 jordan.joice@retirementhomesearch.co.uk

Visit us at retirementhomesearch.co.uk

Total floor area 57.7 sq.m. (621 sq.ft.) approx

This floor plan is for illustrative purposes only. It is not drawn to scale. Any measurements, floor areas (including any total floor area), openings and orientation are approximate. No details are guaranteed, they cannot be relied upon for any purpose and they do not form part of any agreement. No liability is taken for any error, omission or misstatement. A party must rely upon its own inspection(s). Powered by www.focalagent.com