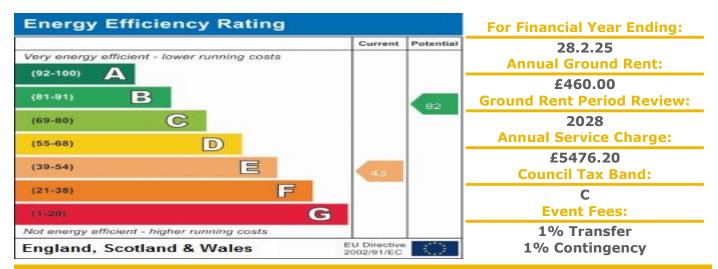

## A TWO BEDROOM RETIREMENT PROPERTY LOCATED ON THE TOP FLOOR

Fitzwilliam Court was constructed by McCarthy & Stone (Developments) Ltd and comprises 43 properties arranged over 6 levels. The Development Manager can be contacted from various points within each property in the case of an emergency. For periods when the Development Manager is off duty there is a 24 hour emergency Appello call system. Each property comprises an entrance hall, lounge, kitchen, one or two bedrooms and bathroom. Bus stop located outside the development into town centre. It is a condition of purchase that residents be over the age of 60 years, or in the event of a couple, one must be over the age of 60 years and the other over 55 years. Please speak to our Property Consultant if you require information regarding "Event Fees" that may apply to this property.